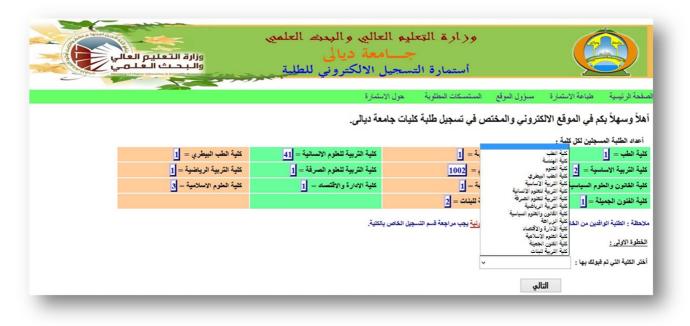

**Home Page** is the first page illustrate when student open the website at (<u>www.apply.uodiyala.edu.iq</u>). Home Page contains fourteen colleges of university of diyala. in addition, in front of each college there is a number, this number means "numbers of students apply in this college". Also its contain Dropdown list button that make students free to choose the college from the list. Fig.2 shown the Home Page.

Furthermore, the look of the Online Registration can normally be changed by the store owner so that it merges with the rest of the Web site.

Fig.2 : Screenshot from Home Page of Online Registration web browser, Mozilla Firefox.