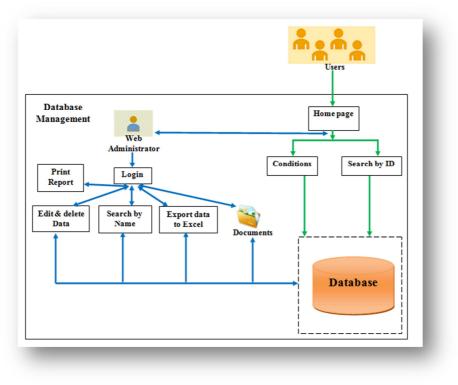

# 4 RESEARCH DESIGN AND METHODOLOGY

The main work of this research was to design an online registration forum for university of diyala students to provide their information and documents for accepting letter at the university. Fig. 1 presents an overview of our proposed architecture, called Registration Online.

Fig. 1. Overview of Online Registration Architecture.

Several important pages are needed in the design.

**User's interface:** the area of the Web store that is accessed by users (students) to the Online Registration. User interfaces exist in any server, and provide a means of: